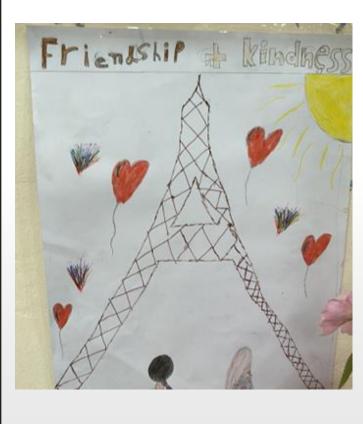

# Emotions

Visit of 3<sup>rd</sup> and 4<sup>th</sup> Grade students to Apostolos Loukas Special School for recording their song "Friends for a Lifetime".

(m (m) (m)) Arcsin(2) 0°=1[a0] Maths 1212111111 A STATE OF THE STA