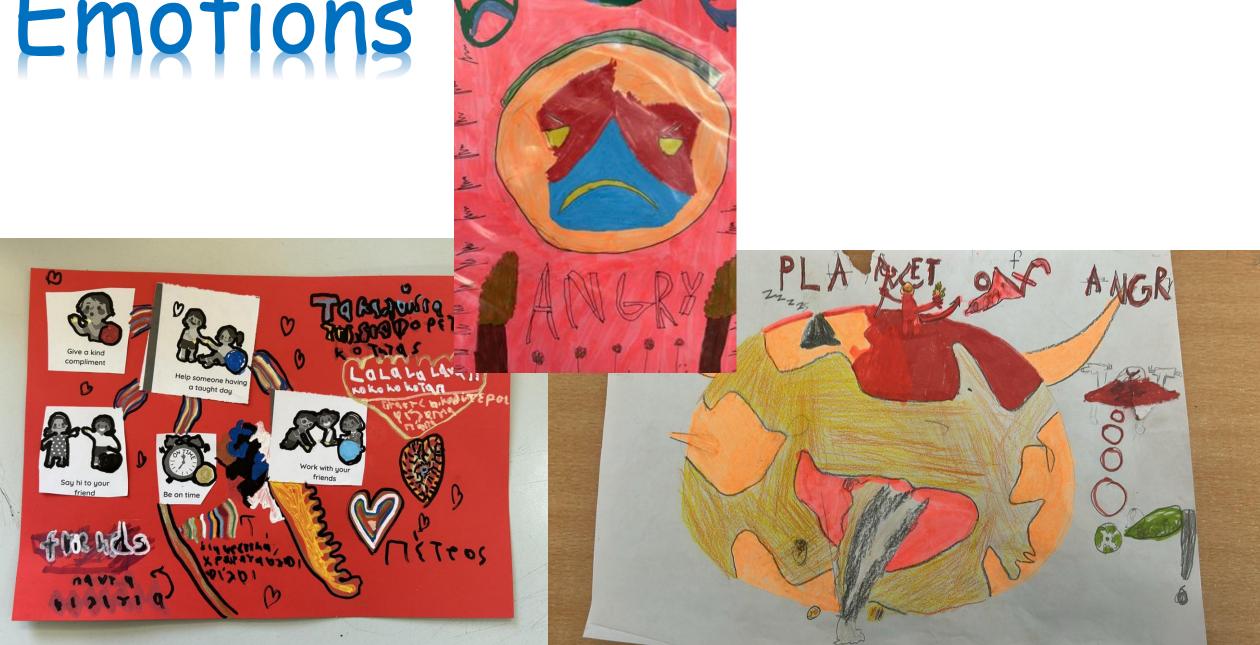

# Emotions

Visit of 3<sup>rd</sup> and 4<sup>th</sup> Grade students to Apostolos Loukas Special School for recording their song "Friends for a Lifetime".

(m (m) (m)) Arcsin(2) 0°=1[a0] Maths 1212111111 A STATE OF THE STA