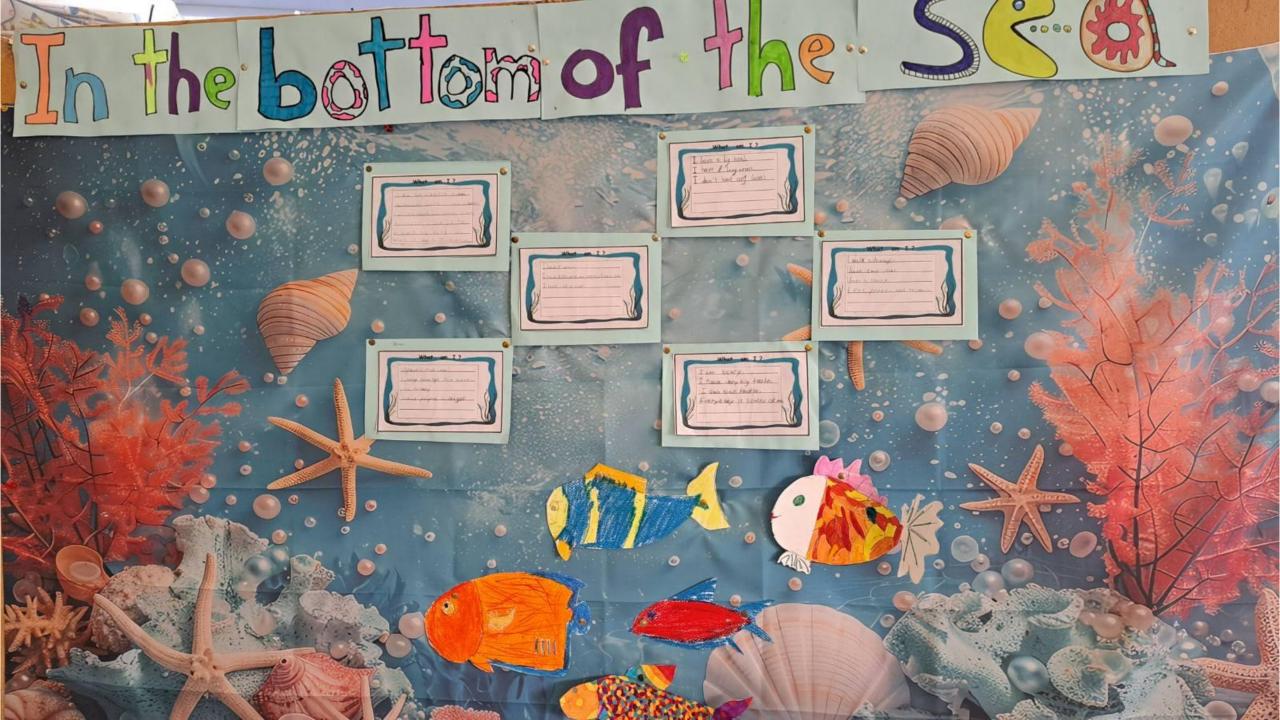

# CLIL 2024-25

# Teachers implementing CLIL 2024-25

Yiota Nicolaou (Maths)

Nelly Sergidou (Life Education)

Evri Antoniou (Environmental Education)

Michalis Vryoni (Physical Education)



#### THE OCEANS



# Weird facts about ocean animals





















# Enigmas about ocean animals



































### Physical Education

#### Movement flashcards













#### Be active with CLIL































# Emotions





Visit of 3<sup>rd</sup> and 4<sup>th</sup> Grade students to Apostolos Loukas Special School for recording their song "Friends for a Lifetime".



(m (m) (m)) Arcsin(2) 0°=1[a0] Maths 1212111111 A STATE OF THE STA



rectangles

triangles

## Making shapes

circles

squares



## Learning about symmetry - Symmetrical shapes





#### Adding two digit numbers using our boards