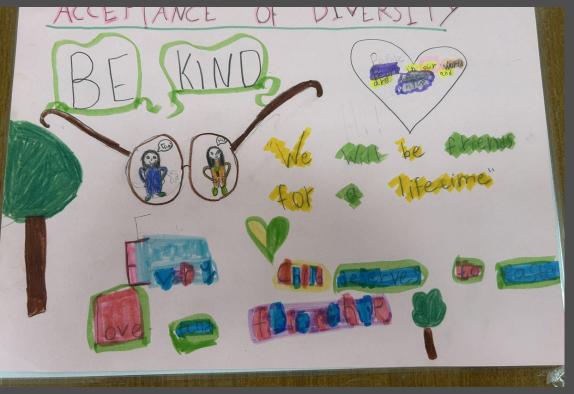

# Emotions

Visit of 3<sup>rd</sup> and 4<sup>th</sup> Grade students to Apostolos Loukas Special School for recording their song "Friends for a Lifetime".

(m (m) (m)) Arcsin(2) 0°=1[a0] Maths 1212111111 A STATE OF THE STA