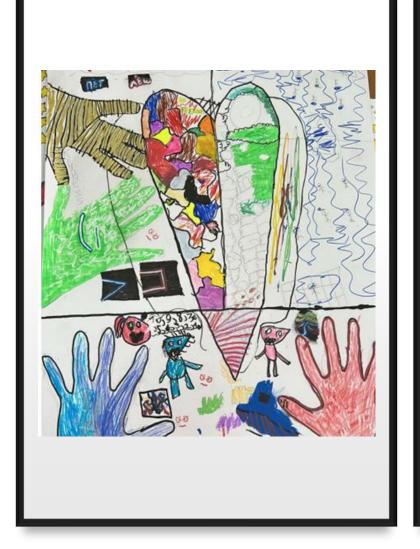

# Emotions

Visit of 3<sup>rd</sup> and 4<sup>th</sup> Grade students to Apostolos Loukas Special School for recording their song "Friends for a Lifetime".

(m (m) (m)) Arcsin(2) 0°=1[a0] Maths 1212111111 A STATE OF THE STA