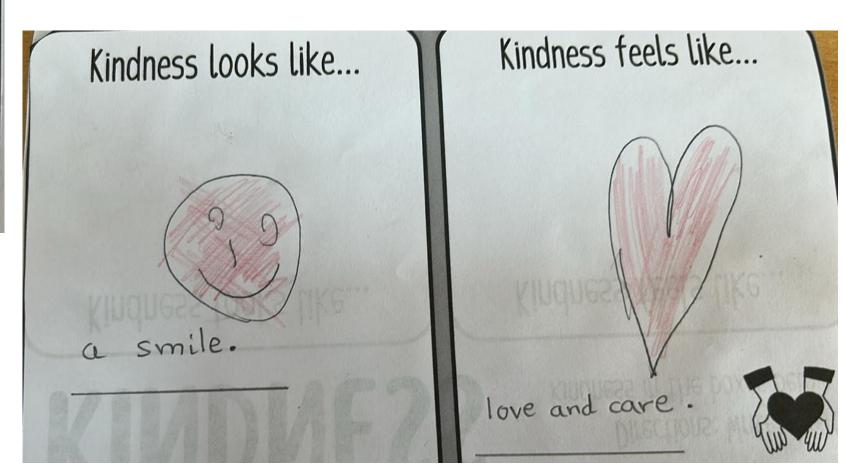

# Emotions

Visit of 3<sup>rd</sup> and 4<sup>th</sup> Grade students to Apostolos Loukas Special School for recording their song "Friends for a Lifetime".

(m (m) (m)) Arcsin(2) 0°=1[a0] Maths 1212111111 A STATE OF THE STA