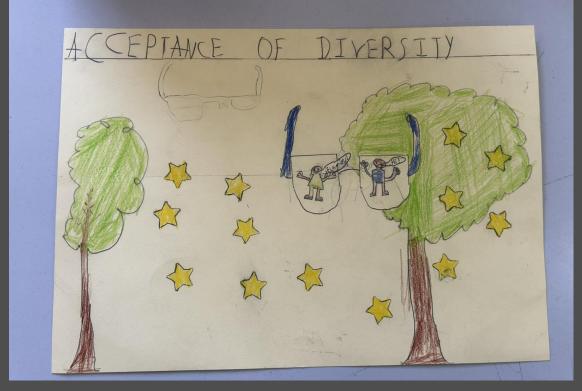

# Emotions

Visit of 3<sup>rd</sup> and 4<sup>th</sup> Grade students to Apostolos Loukas Special School for recording their song "Friends for a Lifetime".

(m (m) (m)) Arcsin(2) 0°=1[a0] Maths 1212111111 A STATE OF THE STA