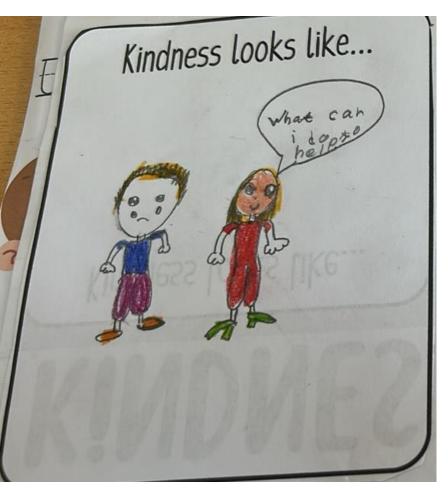

# Emotions

Visit of 3<sup>rd</sup> and 4<sup>th</sup> Grade students to Apostolos Loukas Special School for recording their song "Friends for a Lifetime".

(m (m) (m)) Arcsin(2) 0°=1[a0] Maths 1212111111 A STATE OF THE STA